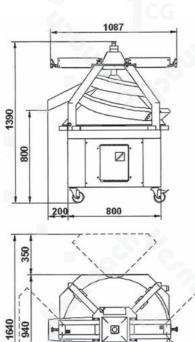

| Specifications    | I ASR                            |
|-------------------|----------------------------------|
| Power             | 0.55 KW, 0,75HP,                 |
| Weight Range      | 50 - 1300 gr   1.76/45.85 Ounces |
| Mass Weight       | 235 kg   518 lbs                 |
| Dimension         | 1600 x 1140 x 1650 H             |
| Mass with packing | 275 kg   606 lbs                 |
|                   |                                  |