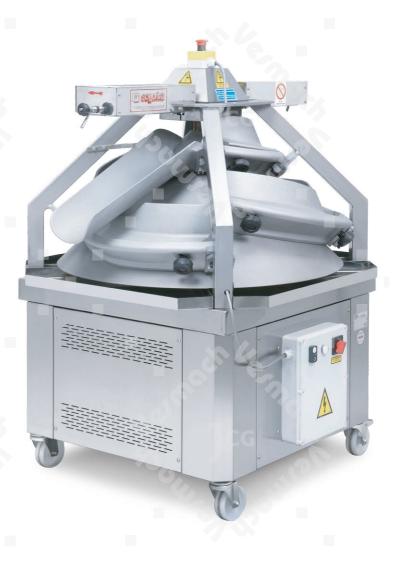

## Features:

- Stainless steel structure.
- Teflon-coated cone and channels suitable to work both soft and hard dough

## Purpose:

550

This machine is designed for rounding soft and/or non-standard dough. The piece of dough to be rounded is rotated around its own axis by the rotating cone, against the teflon-coated concave channels.