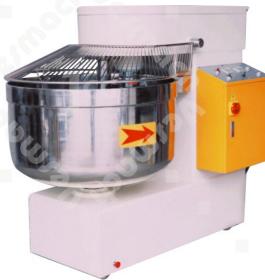

# Spiral Mixer 5 Bagger Fixed Bowl

MODEL: KL205

#### Features:

- Strong power, large mixing amount, and the powder ball is with high elasticity
- Simple operation
- Stainless still tube, safety cover and mixer conform to hygiene standard
- Suitable for large-factory.

Stainless steel body

# Tank Specification:

- Tank Speed is 25 RPM
- Tank Diameter is 900 mm
- Tank Depth is 475 mm

### Purpose:

This machine is used for full development of dough and cookie mixtures

| Specifications |                         |
|----------------|-------------------------|
| Power          | 220V, 12-3 HP, 3PH      |
| Flour Capacity | 125 kg                  |
| Hook Speed     | 115-230 rpm             |
| Bowl Capacity  | 300 L                   |
| Dough Capacity | 200 kg                  |
| Net Weight     | 870 kg                  |
| Dimension (mm) | L 1530 x W 940 x H 1350 |