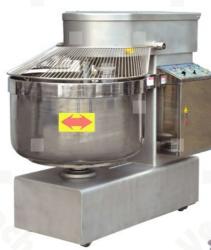

# Spiral Mixer 5 Bagger Fixed Bowl

MODEL: KL205

#### Features:

- Strong power, large mixing amount, and the powder ball is with high elasticity
- Simple operation
- Stainless still tube, safety cover and mixer conform to hygiene standard
- Suitable for large-factory.

Stainless steel body

# Tank Specification:

- Tank Speed is 25 RPM
- Tank Diameter is 900 mm
- Tank Depth is 475 mm

### Purpose:

This machine is used for full development of dough and cookie mixtures

| Specifications |                         |
|----------------|-------------------------|
| Power          | 220V, 12-3 HP, 3PH      |
| Flour Capacity | 125 kg                  |
| Hook Speed     | 115-230 rpm             |
| Bowl Capacity  | 300 L                   |
| Dough Capacity | 200 kg                  |
| Net Weight     | 870 kg                  |
| Dimension (mm) | L 1530 x W 940 x H 1350 |