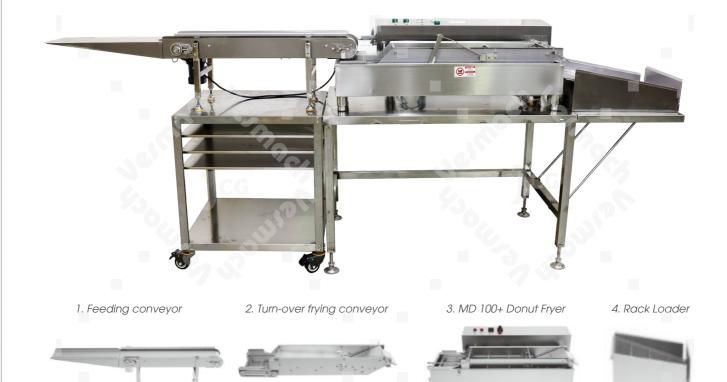

## Donut Fryer (Yeast)

MODEL: MD 100+

## Features:

- It can produce around 300-480pcs donuts/ hour based on proofing 30mins/time.
- Temperature controlled by microcomputer with deviation ±1'C.
- Compatibility: there are many different accessories to match. One machine making different kind of donut, like yeast donut, cake donut, pon de ring donut, ball donut to meet your different demand.

## Purpose:

This donut machine supports making different types donuts.

## **Specifications**

Yeast donut shape Capacity Size Main frame material Oil Needed Voltage Electric power Heart, Flower, Ring, Hexagon, Rectangle, Star Ring shape(8-10cm);300-480pc\$/hour on frying time 90s 3220 x 630 x 870mm (W/feeding conveyor) Stainless steel 304 Approx 30L Single Phase 1PH, 220V, 60HZ 5.7KW