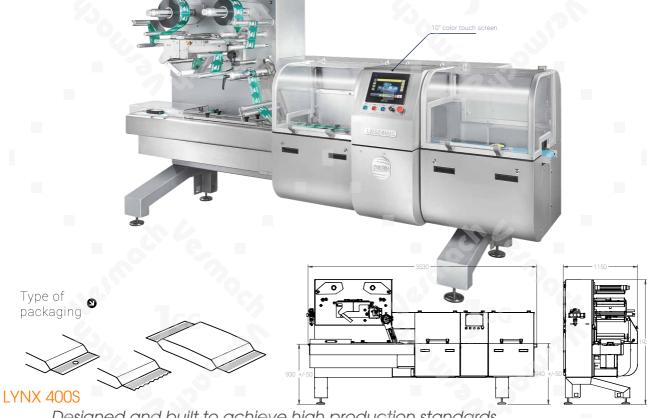

## **Horizontal Flow-Pack Machine**

MODEL: LYNX 400S

Designed and built to achieve high production standards.

## Features and Specifications

- RAL 9006 grey painted steel frame with AISI 304 stainless steel guards
- Longitudinal sealing unit consisting of four pairs of wheels: pulling, re-heating, sealing and sealing flap
- Rotary transverse sealing unit with one or multiple sealing up-jaw
- One or double self-centering reel holder. On request automatic splicing
- Outfeed conveyor 1000 mm long
- Fixed or adjustable forming tunnel
- Photocell for printed film
- Label unit
- Provision for automatic feeding
- Photocell for "No Product No Bag"
- Microswitch for end of film
- Band applicator for easy opening of the package
- Standard spare parts kit
- Safety guards in transparent shockproof plastic material.

| Product length    | min 30 mm                   | max 300 mm |
|-------------------|-----------------------------|------------|
| Product width     | min 10 mm                   | max 150 mm |
| Product height    | min 1 mm                    | max 100 mm |
| Reel holder width | 400 mm                      |            |
| Mechanical speed  | up to 800 cycles per minute |            |
| Weight            | 1000 kg                     |            |
| Power supply      | 6 Kw                        |            |