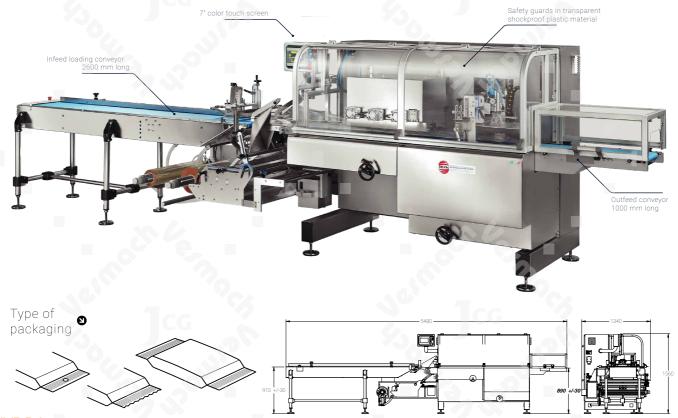

## Features and Specifications

- RAL 9006 grey painted steel frame with AISI 304 stainless steel guards
- Longitudinal sealing unit consisting of four pairs of wheels: pulling.pre-heating, selaing and folding flap
- Transversal sealing unit with 'box-motion' movement closing of 300 mm (350 and 400 mm on demand) wide jaws
- One self-centering reel holder in lower position
- Product transport belt under the longitudinal sealing unit
- Microswitch for end of film
- Motorized rubber-coated film driving roller
- Adjustable forming box
- Photocell for printed film
- Standard spare parts kit
- Safety guards in transparent shockproof plastic material.