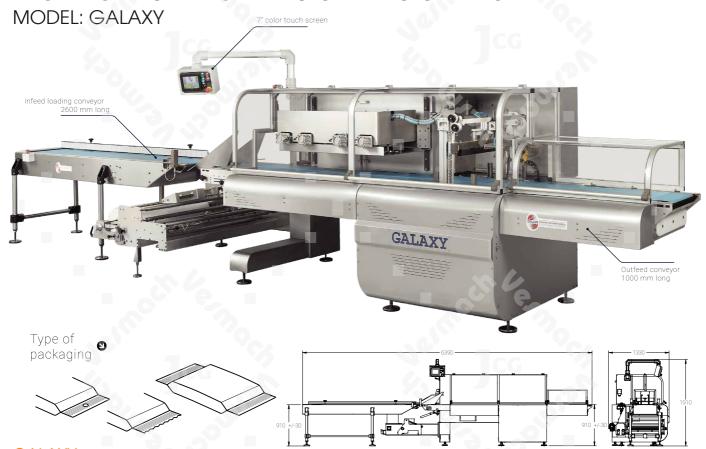

## **Horizontal Flow-Pack Machine**

**GALAXY** 

This packaging machine is ideal for all large and heavy products

## Features and Specifications

- RAL 9006 grey painted steel frame with AISI 304 stainless steel guards
- Longitudinal sealing unit consisting of three pairs of wheels: pulling, sealing
- Transversal sealing unit with "box-motion" movement and electronic closing of 350 mm wide jaws
- One self-centering reel holder in lower position
- Product transport belt under the longitudinal sealing unit
- Motorized rubber-coated film driving roller
- Adjustable forming box
- Microswitch for end of film
- Photocell for printed film
- Standard spare parts kit
- Safety guards in transparent shockproof plastic material.

| Product lenght    | min 50 mm                           | max 1200 mm |
|-------------------|-------------------------------------|-------------|
| Product width     | min 10 mm                           | max 350 mm  |
| Product height    | min 1 mm                            | max 200 mm  |
| Reel holder width | 900 mm<br>on demand 1000 or 1200 mm |             |
| Mechanical speed  | min 10                              | max 80      |
| Weight            | 1850 kg                             |             |
| Power supply      | 5.4 Kw                              |             |
|                   |                                     |             |