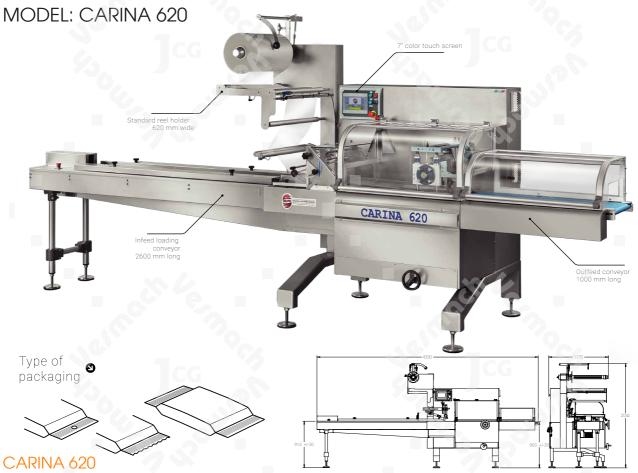

## Features and Specifications

- RAL 9006 grey painted steel frame with AISI 304 stainless steel guards
- Longitudinal sealing unit consisting of three pairs of wheels: pulling, sealing and flap folding.

  Pneumatic opening of welding wheels
- Rotary transversal sealing unit with one or multiple 300 mm wide up jaws
- One self-centering reel holder
- Adjustable or fixed forming box
- Photocell for printed film
- Photocell for "No Product No Bag"
- Standard spare parts kit
- Safety guards in transparent shockproof plastic material.

| Product lenght    | min 50 mm                  | max 600 mm |
|-------------------|----------------------------|------------|
| Product width     | min 10 mm                  | max 220 mm |
| Product height    | min 1 mm                   | max 120 mm |
| Reel holder width | 620 mm<br>on demand 720 mm |            |
| Mechanical speed  | max 200                    |            |
| Weight            | 610 kg                     |            |
| Power supply      | 4 Kw                       |            |