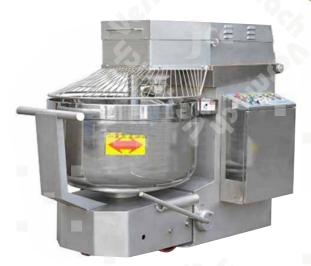

## **Spiral Mixer**

MODEL: KL-203A

## Features:

- Two easy modes, high speed and low speed, are user-friendly.
- The strength-and-time saving feature make more production.
- Hydraulically-lifted hook, safe and reliable
- Equipped with overload device prolong the endurance for drive-unit and motor.
- When the stainless is opened, the machine will stop and protect the user.
- Strong and neat design is easy for user to ( maintenance.

## Specifications

| Motor        | 10-2-1HP   |
|--------------|------------|
| Capacity:    |            |
| Bowl (liter) | 225 CG     |
| Flour (kg)   | 75         |
| Dough (kg)   | 120        |
| Shaft RPM    | 115-230    |
| Bowl RPM     | 25         |
| Dimension    | 175x96x133 |
| Weight       | 1150       |
|              |            |