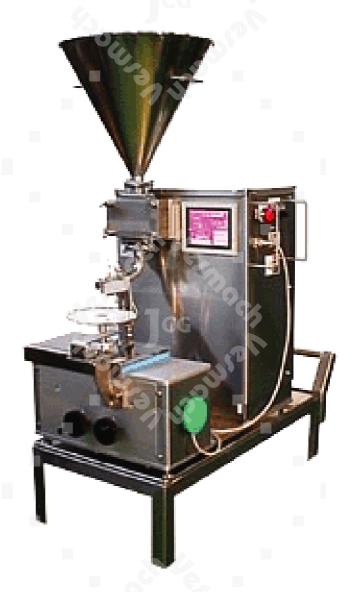

# Icing Machine Cake Coating

MODEL: JSP 2

### Features:

- Fully automated coating operation
- You can set-up the touch-sensitive panel screen with your product data, simply select the desired product on the panel to start the coating job
- The coating job completes in just one rotation, and almost no coating material wasted
  To the table shifts horizontally, so you can achieve a beautiful finish
- You can set duration and speed of the table as an auto-rotating platform, ribbed pattern or cream decorations can be applied
- Easy to disassemble and clean
- · Compact, space-saving design

# Purpose:

This machine is used for coating surface of round and dome-shaped spongecakes. Filling injection, decoration application of cream.

## **Specifications**

Power Input
Pump Capacity
Processing Capability

Cake Size

**Hopper Capacity** 

Dimension

220V, 3 PH, 50/60 HZ, 15A 8.1 liters/min (max) 300 - 500 pcs/hr. #4 (120Ø) to #8 (240Ø) 16 Liters (standard) L 43 x W 62 x H 146 cm