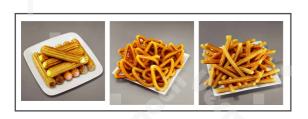

### Features:

• Robust and resistant stainless steel industrial machines ideal for low to medium production or as start-up equipment

• Bearing system designed to minimize work effort

Changeable molds to make different products such as churros, loop churros, hollow churros to be filled, porras, etc

## Purpose:

This machine is used to deposit churros batter to fryer