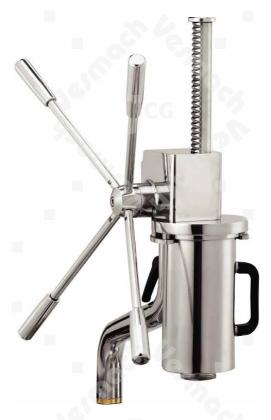

# **Churros Filling Machine**

MODEL: Hand Operated Type

### Features:

• Robust and resistant stainless steel industrial machines ideal for low to medium production or as start-up equipment

• Bearing system designed to minimize work effort

Changeable molds to make different products such as churros, loop churros, hollow churros to be filled, porras, etc

• Available in different sizes, dough extrusion diameters, and optionally with an easy to use cutting system

## Specifications

Capacity Net Weight Dimension (cm) 2 Liters 14 kg L 58x W 22 x H 15 4 Liters 30 kg L 46 x W 41 x H 21 5 Liters 30kg L 46 x W 41 x H 21