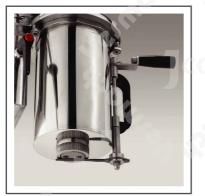

# **Churros Filling Machine**

MODEL: Hand Operated Type

### Features:

• Robust and resistant stainless steel industrial machines ideal for low to medium production or as start-up equipment

• Bearing system designed to minimize work effort

Changeable molds to make different products such as churros, loop churros, hollow churros to be filled, porras, etc

## Specifications

Capacity Net Weight Dimension (cm) 2 Liters 14 kg L 58x W 22 x H 15 4 Liters 30 kg L 46 x W 41 x H 21 5 Liters 30kg L 46 x W 41 x H 21