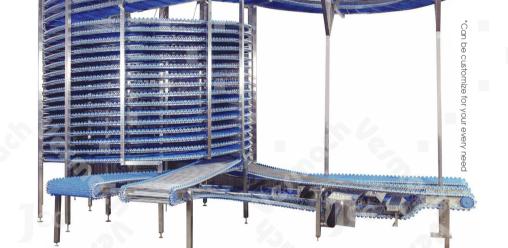

## TECNOPOOL Spiral Cooling Tower

## Purpose:

This machine is used for food products that needs precise control of heating times and temperature stabilization within the specified time

- The belt is supplied with stainless steel bars as standard however, in the event particular food products are to be conveyed and which require a different type of conveying surface, a food grade plastic or stainless steel mesh can be applied
- The stainless belt, with widths ranging from 200 and 1,300 mm, travels on self-lubricating low friction guides