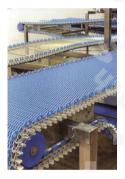

## Purpose:

This machine is used for food products that needs precise control of heating times and temperature stabilization within the specified time

- The belt is supplied with stainless steel bars as standard however, in the event particular food products are to be conveyed and which require a different type of conveying surface, a food grade plastic or stainless steel mesh can be applied
- The stainless belt, with widths ranging from 200 and 1,300 mm, travels on self-lubricating low friction guides