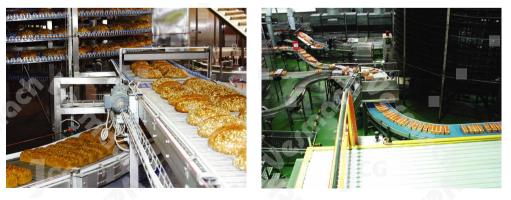

## TECNOPOOL Spiral Cooling Tower

## Features:

- Smooth sliding
- Conveying speed
- Easy and reduced
- maintenance
- Simple cleaning
- tasks
- Suitable for any temperature

## Purpose:

This machine is used for food products that needs precise control of heating times and temperature stabilization within the specified time

- The belt is supplied with stainless steel bars as standard however, in the event particular food products are to be conveyed and which require a different type of conveying surface, a food grade plastic or stainless steel mesh can be applied
- The stainless belt, with widths ranging from 200 and 1,300 mm, travels on self-lubricating low friction guides