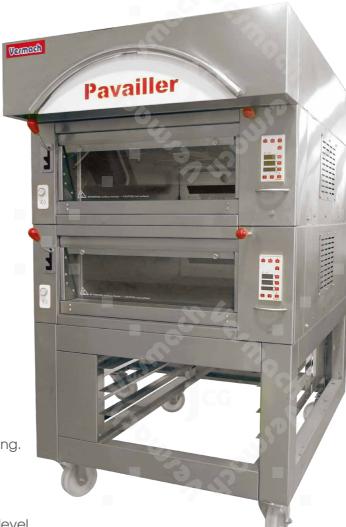

## **Electric Modular Deck Oven**

MODEL: Rubis Neo 2

## Features:

Ovens from the RUBIS Style range are designed for use in baking and pastry-making. Ovens from the RUBIS Style range are electric deck ovens which bake by:

- Conduction at deck level
- Convection and radiation at roof (vault) level