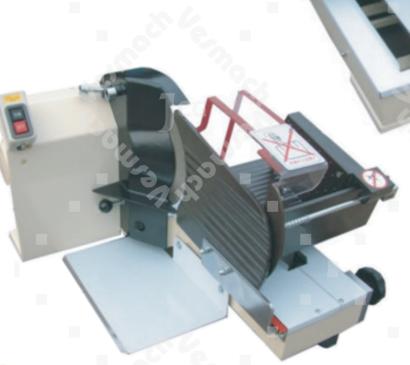

# **Loaf Slicer**

MODEL: Adjustable thickness (SS-101)

### Features:

- · Machine volume is small, light and will not break easily
- With scraper design for cutting
  Can remove the sticky and dirty oil of cutting product, for reaching the purpose of continuous cutting

## Purpose:

This machine is designed for cutting toast (loaf)

Power 220V, 1 PH ΗP 0.33kw 3 - 45 mm Slicing Thickness

19 kg Net Wt.

**Dimensions** L 550 x W 350 x H 330 mm