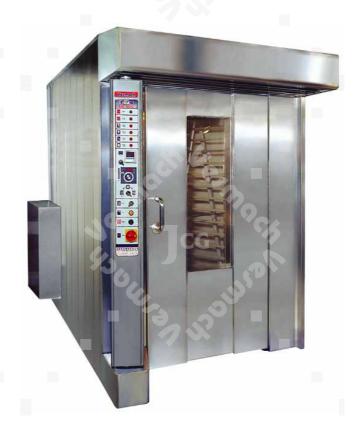

## **Rotary Rack Oven**

MODEL: Diesel, LPG or Electric Type HS 120L

## Features:

• High temperature resisting glass-wool imported from Japan. Can resist temperatures up to 600°C

• Stainless steel chamber wall. See-through double glazedHigh temperature resistant glass door gives clear view of baking operations

• Fully automatic safety alarm and anti-burst system

Running time of 22 hours a week When door is open, the access

ramp ascends automatically and the heated air will not leak out. No heat will be loast

• Fully automatic safety alarm and anti-burst system

## Purpose:

This machine is a type of oven that slowly rotates bakes, breads and cookies with automatic temperature control that gives great texture and taste

## Specifications

Power Baking Capacity Controller Type Dimension 3.5KW, 220 V, 3PH, 40A 30 trays 504x740 cm 180° L 2720 x W 1660 x H 2430 mm