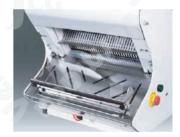

# **Bench Type Bread Slicer**

MODEL: Samurai Slicer G42

- It is easy and safe to clean due to its crumb tray box with microswitch which, as a precautionary measure, prevents the machine from starting if it has not been
- · The pleasing aesthetic of the models, their personalised colours, small dimensions, noiselessness and ergonomics make them easy to integrate in shops or supermarket sales areas.
- Blades are easily replaced.
- The parts in contact with the bread are made of stainless steel.
- · Lubrication system optional

## Purpose:

Net Weight

This machine is used for slicing bread, the Samurai sword 'Katana', makes a powerful and neat cut. This slicers ensure performance and precision with any sort of bread. Manual bench type slicer. Compact size. Perfect for shops, supermarkets and restaurants. General use.

98KG

| Power             | 220V, 0.55KW, 3PH, 60HZ  |
|-------------------|--------------------------|
| Maximum Cut Width | 420 mm                   |
| Bread Height      | 60-160 mm                |
| Blade Pitch       | 7-18 mm                  |
| Application       | Manual, Front Loading    |
| Dimension         | L 820 x W 670 x H 920 mm |