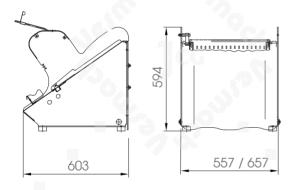

98KG

| Power             | 220V, 0.55KW, 3PH, 60HZ  |
|-------------------|--------------------------|
| Maximum Cut Width | 420 mm                   |
| Bread Height      | 60-160 mm                |
| Blade Pitch       | 7-18 mm                  |
| Application       | Manual, Front Loading    |
| Dimension         | L 820 x W 670 x H 920 mm |