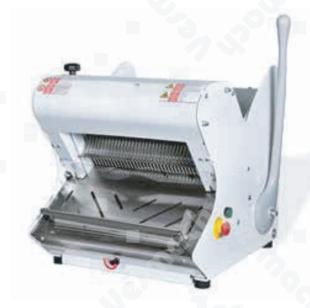

#### Features:

- It is easy and safe to clean due to its crumb tray box with microswitch which, as a precautionary measure, prevents the machine from starting if it has not been closed.
- The pleasing aesthetic of the models, their personalised colours, small dimensions, noiselessness and ergonomics make them easy to integrate in shops or supermarket sales areas.
  - Blades are easily replaced.
- The parts in contact with the bread are made of stainless steel.
- Lubrication system optional

### Purpose:

This machine is used for slicing bread, the Samurai sword 'Katana', makes a powerful and neat cut. This slicers ensure performance and precision with any sort of bread. Manual bench type model. Effective and reliable for all types of bread. Suitable for bread with medium-hard crust. It can be used intensively.