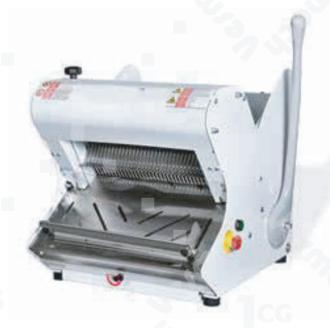

#### Features:

- It is easy and safe to clean due to its crumb tray box with microswitch which, as a precautionary measure, prevents the machine from starting if it has not been closed.
- The pleasing aesthetic of the models, their personalised colours, small dimensions, noiselessness and ergonomics make them easy to integrate in shops or supermarket sales areas.
  - Blades are easily replaced.
- The parts in contact with the bread are made of stainless steel.
- Lubrication system optional

### Purpose:

This machine is used for slicing bread, the Samurai sword 'Katana', makes a powerful and neat cut. This slicers ensure performance and precision with any sort of bread. Manual bench type model. Effective and reliable for all types of bread. Suitable for bread with medium-hard crust. It can be used intensively.

| Specifications Specification Speci | I e                      |
|--------------------------------------------------------------------------------------------------------------------------------------------------------------------------------------------------------------------------------------------------------------------------------------------------------------------------------------------------------------------------------------------------------------------------------------------------------------------------------------------------------------------------------------------------------------------------------------------------------------------------------------------------------------------------------------------------------------------------------------------------------------------------------------------------------------------------------------------------------------------------------------------------------------------------------------------------------------------------------------------------------------------------------------------------------------------------------------------------------------------------------------------------------------------------------------------------------------------------------------------------------------------------------------------------------------------------------------------------------------------------------------------------------------------------------------------------------------------------------------------------------------------------------------------------------------------------------------------------------------------------------------------------------------------------------------------------------------------------------------------------------------------------------------------------------------------------------------------------------------------------------------------------------------------------------------------------------------------------------------------------------------------------------------------------------------------------------------------------------------------------------|--------------------------|
| ower                                                                                                                                                                                                                                                                                                                                                                                                                                                                                                                                                                                                                                                                                                                                                                                                                                                                                                                                                                                                                                                                                                                                                                                                                                                                                                                                                                                                                                                                                                                                                                                                                                                                                                                                                                                                                                                                                                                                                                                                                                                                                                                           | 220V, 0.75KW, 3PH, 60HZ  |
| Maximum Cut Width                                                                                                                                                                                                                                                                                                                                                                                                                                                                                                                                                                                                                                                                                                                                                                                                                                                                                                                                                                                                                                                                                                                                                                                                                                                                                                                                                                                                                                                                                                                                                                                                                                                                                                                                                                                                                                                                                                                                                                                                                                                                                                              | 420 mm                   |
| Bread Height                                                                                                                                                                                                                                                                                                                                                                                                                                                                                                                                                                                                                                                                                                                                                                                                                                                                                                                                                                                                                                                                                                                                                                                                                                                                                                                                                                                                                                                                                                                                                                                                                                                                                                                                                                                                                                                                                                                                                                                                                                                                                                                   | 60-160 mm                |
| Blade Pitch                                                                                                                                                                                                                                                                                                                                                                                                                                                                                                                                                                                                                                                                                                                                                                                                                                                                                                                                                                                                                                                                                                                                                                                                                                                                                                                                                                                                                                                                                                                                                                                                                                                                                                                                                                                                                                                                                                                                                                                                                                                                                                                    | 7-18 mm                  |
| Application                                                                                                                                                                                                                                                                                                                                                                                                                                                                                                                                                                                                                                                                                                                                                                                                                                                                                                                                                                                                                                                                                                                                                                                                                                                                                                                                                                                                                                                                                                                                                                                                                                                                                                                                                                                                                                                                                                                                                                                                                                                                                                                    | Manual, Front Loading    |
| Dimension                                                                                                                                                                                                                                                                                                                                                                                                                                                                                                                                                                                                                                                                                                                                                                                                                                                                                                                                                                                                                                                                                                                                                                                                                                                                                                                                                                                                                                                                                                                                                                                                                                                                                                                                                                                                                                                                                                                                                                                                                                                                                                                      | L 820 x W 670 x H 920 mm |
| Net Weight                                                                                                                                                                                                                                                                                                                                                                                                                                                                                                                                                                                                                                                                                                                                                                                                                                                                                                                                                                                                                                                                                                                                                                                                                                                                                                                                                                                                                                                                                                                                                                                                                                                                                                                                                                                                                                                                                                                                                                                                                                                                                                                     | 107KG                    |
|                                                                                                                                                                                                                                                                                                                                                                                                                                                                                                                                                                                                                                                                                                                                                                                                                                                                                                                                                                                                                                                                                                                                                                                                                                                                                                                                                                                                                                                                                                                                                                                                                                                                                                                                                                                                                                                                                                                                                                                                                                                                                                                                |                          |