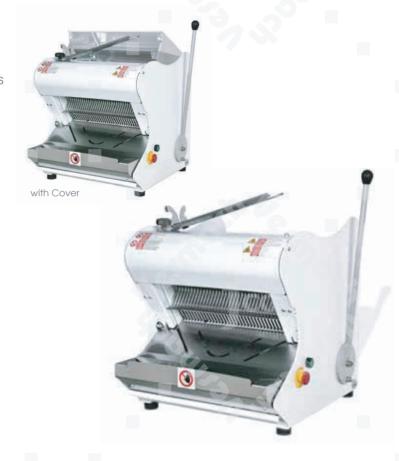

# **Bench Type Bread Slicer**

MODEL: Samurai Slicer G42

- It is easy and safe to clean due to its crumb tray box with microswitch which, as a precautionary measure, prevents the machine from starting if it has not been
- · The pleasing aesthetic of the models, their personalised colours, small dimensions, noiselessness and ergonomics make them easy to integrate in shops or supermarket sales areas.
- Blades are easily replaced.
- The parts in contact with the bread are made of stainless steel.
- · Lubrication system optional

## Purpose:

Net Weight

This machine is used for slicing bread, the Samurai sword 'Katana', makes a powerful and neat cut. This slicers ensure performance and precision with any sort of bread. Manual bench type slicer. Compact size. Perfect for shops, supermarkets and restaurants. General use.