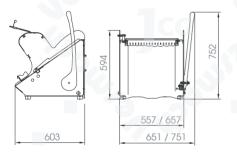

| Specifications Specification Speci | I e                      |
|--------------------------------------------------------------------------------------------------------------------------------------------------------------------------------------------------------------------------------------------------------------------------------------------------------------------------------------------------------------------------------------------------------------------------------------------------------------------------------------------------------------------------------------------------------------------------------------------------------------------------------------------------------------------------------------------------------------------------------------------------------------------------------------------------------------------------------------------------------------------------------------------------------------------------------------------------------------------------------------------------------------------------------------------------------------------------------------------------------------------------------------------------------------------------------------------------------------------------------------------------------------------------------------------------------------------------------------------------------------------------------------------------------------------------------------------------------------------------------------------------------------------------------------------------------------------------------------------------------------------------------------------------------------------------------------------------------------------------------------------------------------------------------------------------------------------------------------------------------------------------------------------------------------------------------------------------------------------------------------------------------------------------------------------------------------------------------------------------------------------------------|--------------------------|
| ower                                                                                                                                                                                                                                                                                                                                                                                                                                                                                                                                                                                                                                                                                                                                                                                                                                                                                                                                                                                                                                                                                                                                                                                                                                                                                                                                                                                                                                                                                                                                                                                                                                                                                                                                                                                                                                                                                                                                                                                                                                                                                                                           | 220V, 0.75KW, 3PH, 60HZ  |
| Maximum Cut Width                                                                                                                                                                                                                                                                                                                                                                                                                                                                                                                                                                                                                                                                                                                                                                                                                                                                                                                                                                                                                                                                                                                                                                                                                                                                                                                                                                                                                                                                                                                                                                                                                                                                                                                                                                                                                                                                                                                                                                                                                                                                                                              | 420 mm                   |
| Bread Height                                                                                                                                                                                                                                                                                                                                                                                                                                                                                                                                                                                                                                                                                                                                                                                                                                                                                                                                                                                                                                                                                                                                                                                                                                                                                                                                                                                                                                                                                                                                                                                                                                                                                                                                                                                                                                                                                                                                                                                                                                                                                                                   | 60-160 mm                |
| Blade Pitch                                                                                                                                                                                                                                                                                                                                                                                                                                                                                                                                                                                                                                                                                                                                                                                                                                                                                                                                                                                                                                                                                                                                                                                                                                                                                                                                                                                                                                                                                                                                                                                                                                                                                                                                                                                                                                                                                                                                                                                                                                                                                                                    | 7-18 mm                  |
| Application                                                                                                                                                                                                                                                                                                                                                                                                                                                                                                                                                                                                                                                                                                                                                                                                                                                                                                                                                                                                                                                                                                                                                                                                                                                                                                                                                                                                                                                                                                                                                                                                                                                                                                                                                                                                                                                                                                                                                                                                                                                                                                                    | Manual, Front Loading    |
| Dimension                                                                                                                                                                                                                                                                                                                                                                                                                                                                                                                                                                                                                                                                                                                                                                                                                                                                                                                                                                                                                                                                                                                                                                                                                                                                                                                                                                                                                                                                                                                                                                                                                                                                                                                                                                                                                                                                                                                                                                                                                                                                                                                      | L 820 x W 670 x H 920 mm |
| Net Weight                                                                                                                                                                                                                                                                                                                                                                                                                                                                                                                                                                                                                                                                                                                                                                                                                                                                                                                                                                                                                                                                                                                                                                                                                                                                                                                                                                                                                                                                                                                                                                                                                                                                                                                                                                                                                                                                                                                                                                                                                                                                                                                     | 107KG                    |
|                                                                                                                                                                                                                                                                                                                                                                                                                                                                                                                                                                                                                                                                                                                                                                                                                                                                                                                                                                                                                                                                                                                                                                                                                                                                                                                                                                                                                                                                                                                                                                                                                                                                                                                                                                                                                                                                                                                                                                                                                                                                                                                                |                          |