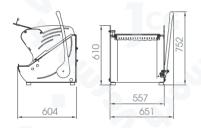

98KG

| Power             | 220V, 0.55KW, 3PH, 60HZ  |
|-------------------|--------------------------|
| Maximum Cut Width | 420 mm                   |
| Bread Height      | 60-160 mm                |
| Blade Pitch       | 7-18 mm                  |
| Application       | Manual, Front Loading    |
| Dimension         | L 820 x W 670 x H 920 mm |