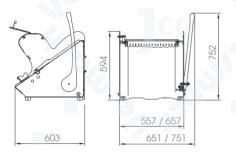

98KG

| Power             | 220V, 0.55KW, 3PH, 60HZ  |
|-------------------|--------------------------|
| Maximum Cut Width | 420 mm                   |
| Bread Height      | 60-160 mm                |
| Blade Pitch       | 7-18 mm                  |
| Application       | Manual, Front Loading    |
| Dimension         | L 820 x W 670 x H 920 mm |

| Specifications Specification Speci | I e                      |
|--------------------------------------------------------------------------------------------------------------------------------------------------------------------------------------------------------------------------------------------------------------------------------------------------------------------------------------------------------------------------------------------------------------------------------------------------------------------------------------------------------------------------------------------------------------------------------------------------------------------------------------------------------------------------------------------------------------------------------------------------------------------------------------------------------------------------------------------------------------------------------------------------------------------------------------------------------------------------------------------------------------------------------------------------------------------------------------------------------------------------------------------------------------------------------------------------------------------------------------------------------------------------------------------------------------------------------------------------------------------------------------------------------------------------------------------------------------------------------------------------------------------------------------------------------------------------------------------------------------------------------------------------------------------------------------------------------------------------------------------------------------------------------------------------------------------------------------------------------------------------------------------------------------------------------------------------------------------------------------------------------------------------------------------------------------------------------------------------------------------------------|--------------------------|
| ower                                                                                                                                                                                                                                                                                                                                                                                                                                                                                                                                                                                                                                                                                                                                                                                                                                                                                                                                                                                                                                                                                                                                                                                                                                                                                                                                                                                                                                                                                                                                                                                                                                                                                                                                                                                                                                                                                                                                                                                                                                                                                                                           | 220V, 0.75KW, 3PH, 60HZ  |
| Maximum Cut Width                                                                                                                                                                                                                                                                                                                                                                                                                                                                                                                                                                                                                                                                                                                                                                                                                                                                                                                                                                                                                                                                                                                                                                                                                                                                                                                                                                                                                                                                                                                                                                                                                                                                                                                                                                                                                                                                                                                                                                                                                                                                                                              | 420 mm                   |
| Bread Height                                                                                                                                                                                                                                                                                                                                                                                                                                                                                                                                                                                                                                                                                                                                                                                                                                                                                                                                                                                                                                                                                                                                                                                                                                                                                                                                                                                                                                                                                                                                                                                                                                                                                                                                                                                                                                                                                                                                                                                                                                                                                                                   | 60-160 mm                |
| Blade Pitch                                                                                                                                                                                                                                                                                                                                                                                                                                                                                                                                                                                                                                                                                                                                                                                                                                                                                                                                                                                                                                                                                                                                                                                                                                                                                                                                                                                                                                                                                                                                                                                                                                                                                                                                                                                                                                                                                                                                                                                                                                                                                                                    | 7-18 mm                  |
| Application                                                                                                                                                                                                                                                                                                                                                                                                                                                                                                                                                                                                                                                                                                                                                                                                                                                                                                                                                                                                                                                                                                                                                                                                                                                                                                                                                                                                                                                                                                                                                                                                                                                                                                                                                                                                                                                                                                                                                                                                                                                                                                                    | Manual, Front Loading    |
| Dimension                                                                                                                                                                                                                                                                                                                                                                                                                                                                                                                                                                                                                                                                                                                                                                                                                                                                                                                                                                                                                                                                                                                                                                                                                                                                                                                                                                                                                                                                                                                                                                                                                                                                                                                                                                                                                                                                                                                                                                                                                                                                                                                      | L 820 x W 670 x H 920 mm |
| Net Weight                                                                                                                                                                                                                                                                                                                                                                                                                                                                                                                                                                                                                                                                                                                                                                                                                                                                                                                                                                                                                                                                                                                                                                                                                                                                                                                                                                                                                                                                                                                                                                                                                                                                                                                                                                                                                                                                                                                                                                                                                                                                                                                     | 107KG                    |
|                                                                                                                                                                                                                                                                                                                                                                                                                                                                                                                                                                                                                                                                                                                                                                                                                                                                                                                                                                                                                                                                                                                                                                                                                                                                                                                                                                                                                                                                                                                                                                                                                                                                                                                                                                                                                                                                                                                                                                                                                                                                                                                                |                          |

Power

Maximum Cut Width

Bread Height

Blade Pitch

Application

Dimension Net Weight 220V, 0.75KW, 3PH, 60HZ

520 mm

60-160 mm

7-18 mm

Manual, Front Loading

L 820 x W 670 x H 920 mm

107KG

DAVAO SHOWROOM: Maya St., Ecoland Phase 2, Brgy. Bucana, Matina, Davao City 8000 PH

TELEFAX: (082)297 6059 www.vesmach.com / info@vesmach.com