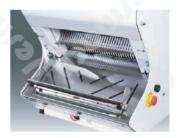

#### Features:

- It is easy and safe to clean due to its crumb tray box with microswitch which, as a precautionary measure, prevents the machine from starting if it has not been closed.
- The pleasing aesthetic of the models, their personalised colours, small dimensions, noiselessness and ergonomics make them easy to integrate in shops or supermarket sales areas
  - Blades are easily replaced.
- The parts in contact with the bread are made of stainless steel.
- Lubrication system optional

#### Purpose

This machine is used for slicing bread, the Samurai sword 'Katana', makes a powerful and neat cut. This slicers ensure performance and precision with any sort of bread. Manual bench type model. Effective and reliable for all types of bread. Suitable for bread with medium-hard crust. It can be used intensively.

Power

Maximum Cut Width

Bread Height

Blade Pitch

Application

Dimension Net Weight 220V, 0.75KW, 3PH, 60HZ

520 mm

60-160 mm

7-18 mm

Manual, Front Loading

L 820 x W 670 x H 920 mm

107KG

DAVAO SHOWROOM: Maya St., Ecoland Phase 2, Brgy. Bucana, Matina, Davao City 8000 PH

TELEFAX: (082)297 6059 www.vesmach.com / info@vesmach.com