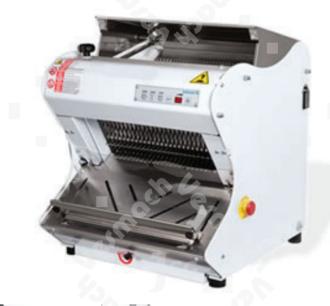

# **Bench Type Bread Slicer**

MODEL: Samurai Slicer G42

- It is easy and safe to clean due to its crumb tray box with microswitch which, as a precautionary measure, prevents the machine from starting if it has not been
- · The pleasing aesthetic of the models, their personalised colours, small dimensions, noiselessness and ergonomics make them easy to integrate in shops or supermarket sales areas.
- Blades are easily replaced.
- The parts in contact with the bread are made of stainless steel.
- · Lubrication system optional

## Purpose:

Net Weight

This machine is used for slicing bread, the Samurai sword 'Katana', makes a powerful and neat cut. This slicers ensure performance and precision with any sort of bread. Manual bench type slicer. Compact size. Perfect for shops, supermarkets and restaurants. General use.