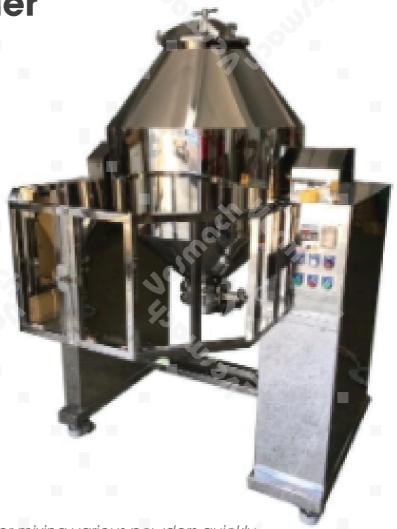

## Product Name:

200kg Stainless Steel Double Cone Powder Blender

MODEL: RT-NM200SB

## Features:

• The machine is made of SUS 304 with polish process. It is equipped with the timer and easy to clean. It is suitable for mixing various powders quickly.

## Purpose:

This machine is suitable for mixing various powders quickly

## Specifications

**Dimensions** 

Net Weight

Power 3 HP, 220V, 3 Phase

(The voltage can be appointed according to the user's demand)

Main Shaft RPM 15-30 RPM
Effective Capacity 200 Kg
Total Capacity 550 Liter

L 1440 x W 2010 x H 2163 mm

385Kg.